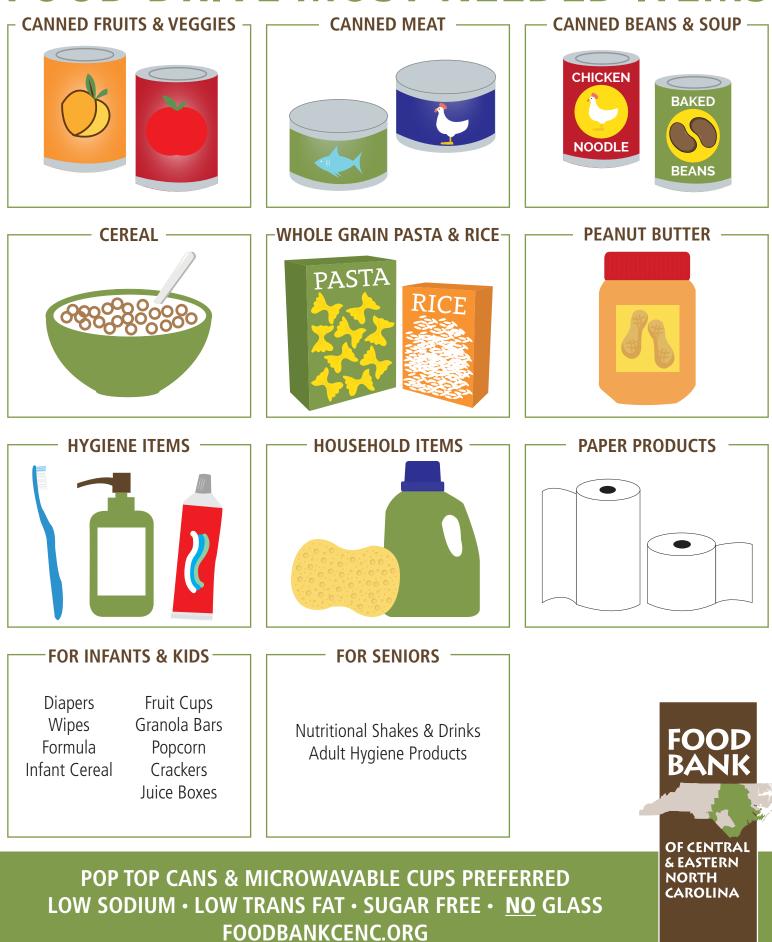

### MUCH NEEDED ITEMS:

- CANNED FOODS: VEGETABLES, MEAT, AND SOUP.
- DRY GOODS: WHOLE GRAIN PASTA, BROWN RICE, DRIED BEANS, AND CEREAL.
- PEANUT BUTTER
- FOR INFANTS: FORMULA, INFANT CEREAL, DIAPERS, AND WIPES.
- FOR KIDS: FRUIT CUPS, JUICE BOXES, GRANOLA BARS, CRACKERS, POPCORN, AND SUGAR-FREE PUDDING CUPS.
- NON-FOOD ESSENTIALS: HYGIENE ITEMS, HOUSEHOLD ITEMS, AND PAPER PRODUCTS.
- POP TOP CANS & MICROWAVABLE CUPS PREFERRED.
- PLEASE, NO GLASS.

### FOOD BANK OF CENTRAL & EASTERN NORTH CAROLINA FOOD DRIVE MOST NEEDED ITEMS