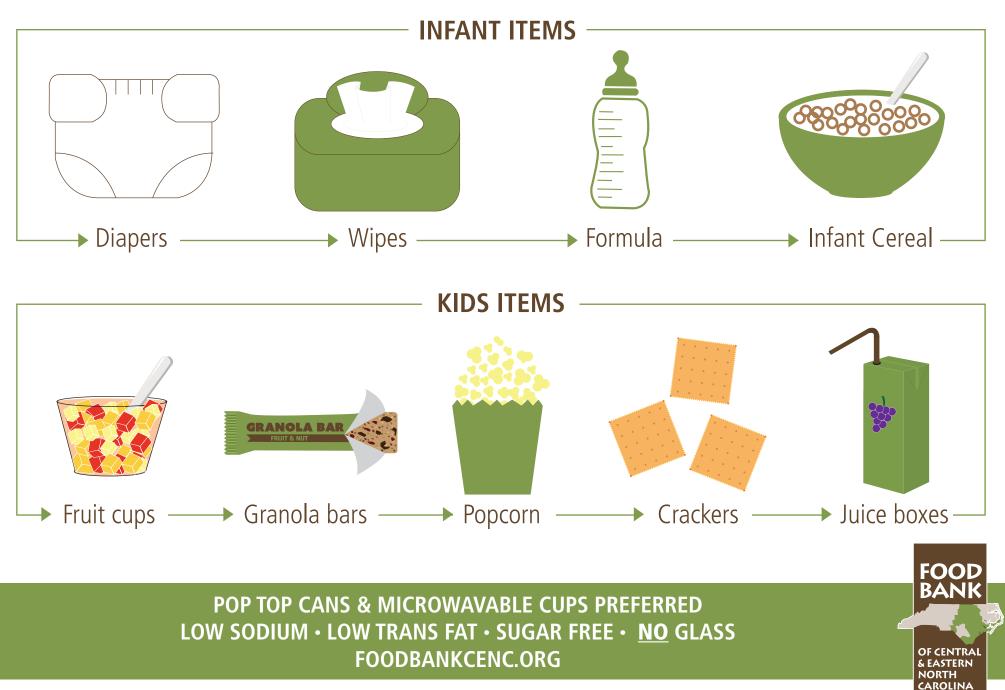

### MUCH NEEDED ITEMS:

- CANNED FOODS: VEGETABLES, MEAT, AND SOUP.
- DRY GOODS: WHOLE GRAIN PASTA, BROWN RICE, DRIED BEANS, AND CEREAL.
- PEANUT BUTTER
- FOR INFANTS: FORMULA, INFANT CEREAL, DIAPERS, AND WIPES.
- FOR KIDS: FRUIT CUPS, JUICE BOXES, GRANOLA BARS, CRACKERS, POPCORN, AND SUGAR-FREE PUDDING CUPS.
- NON-FOOD ESSENTIALS: HYGIENE ITEMS, HOUSEHOLD ITEMS, AND PAPER PRODUCTS.
- POP TOP CANS & MICROWAVABLE CUPS PREFERRED.
- PLEASE, NO GLASS.